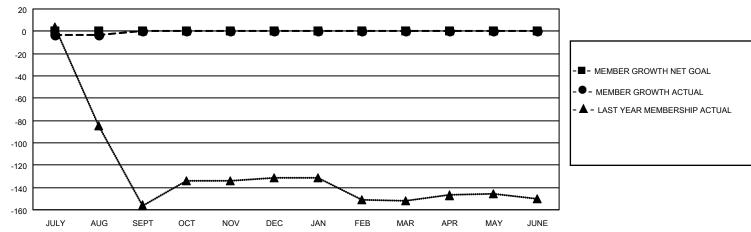

#### GOALS AND ACTUAL MEMBERS CUMULATIVE

JAN

DEC

| DROPPED CLUBS: 0 |   | 2 CLUBS OF 39 ADDED 1 OR  | GENDER DISTRIBUTION           |                           |
|------------------|---|---------------------------|-------------------------------|---------------------------|
|                  |   | MORE NEW MEMBERS          | MALE<br>FEMALE                | 920 (72.21%)              |
| DROPPED MEMBERS  |   |                           | NON BINARY                    | 354 (27.79%)<br>0 (0.00%) |
| DECEASED         | 2 |                           | PREFER NOT TO ANSWER          | 0 (0.00%)                 |
| CLUB CANCELLED   | 0 | CLICK HERE FOR CUMULATIVE | TOTAL FAMILY UNIT MEMBERS 810 |                           |
| OTHER            | 3 | MEMBERSHIP DATA           |                               |                           |
| TOTAL            | 5 |                           | FAMILY MEMBERS PAYING HAI     | LF DUES 601               |
|                  |   |                           |                               |                           |