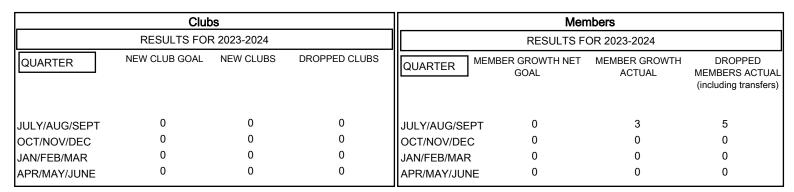

#### GOALS AND ACTUAL MEMBERS CUMULATIVE

JAN

DEC

| DROPPED CLUBS: 0 |   | 2 CLUBS OF 39 ADDED 1 OR  | GENDER DISTRIBUTION           |                           |
|------------------|---|---------------------------|-------------------------------|---------------------------|
|                  |   | MORE NEW MEMBERS          | MALE<br>FEMALE                | 920 (72.21%)              |
| DROPPED MEMBERS  |   |                           | NON BINARY                    | 354 (27.79%)<br>0 (0.00%) |
| DECEASED         | 2 |                           | PREFER NOT TO ANSWER          | 0 (0.00%)                 |
| CLUB CANCELLED   | 0 | CLICK HERE FOR CUMULATIVE | TOTAL FAMILY UNIT MEMBERS 810 |                           |
| OTHER            | 3 | MEMBERSHIP DATA           |                               |                           |
| TOTAL            | 5 |                           | FAMILY MEMBERS PAYING HAI     | LF DUES 601               |
|                  |   |                           |                               |                           |